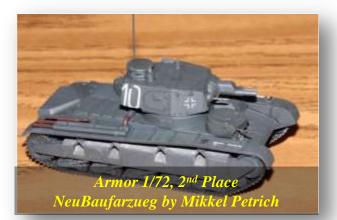

## **Contest Winners June 2018**

USS Theodore Roosevelt by Mike Snider

"John Arlow" by Jim Richey

Pair of Mustangs by Vince Mankowski