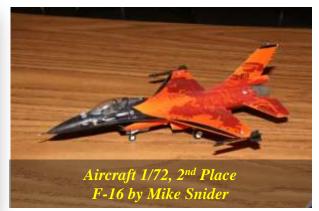

## **Contest Winners June 2018**

USS Theodore Roosevelt by Mike Snider

"John Arlow" by Jim Richey

Pair of Mustangs by Vince Mankowski