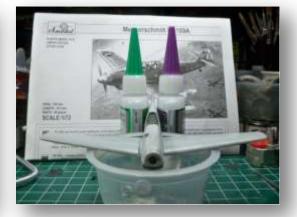

The cockpit of this Bf-109A had been previously done and looks good, but the wings were really on crooked. They had to come off, so about an hour of cutting and filing was done to remove and reattach them. I used one of my applesauce cups to evenly sit it on and a couple of super glue bottles near the tail to see if it was straight and I say good enough! This isn't the best kit in the world but is the only 1/72 kit of an A model Messerschmitt so it will have to do. 220 109As were built, most of which went to the Spanish Civil War and mostly flown by German pilots. What I like is that this one will be finished in bare metal, a very unusual finish for a Bf-109!