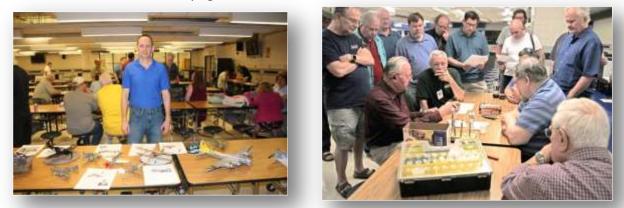

USAF Captain Bond poses with some of the models that will be displayed at a banquet celebrating the 100<sup>th</sup> Anniversary of JBAB. Right: Joe Bles (dark red shirt on the left) and Jim Richey (striped blue shirt on the right) teaching us some basic figure painting techniques.

After the break to vote on the models entered into the monthly contest, VP John Figueroa introduced the program for the evening, a Jim Richey and Joe Bles figure painting techniques demonstration. The demo was awesome. My hat has always been off to figure painters. I always thought there is no way I could even come close to the jaw dropping work I see at contest tables and displays. After Jim and Joe finished teaching us some fundamental techniques, I still