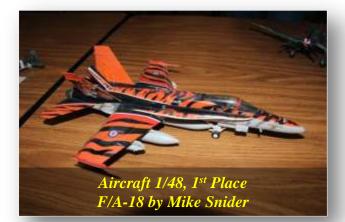

## **Contest Winners June 2018**

USS Theodore Roosevelt by Mike Snider

"John Arlow" by Jim Richey

Pair of Mustangs by Vince Mankowski