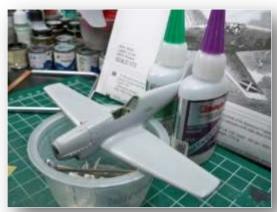

The cockpit of this Bf-109A had been previously done and looks good, but the wings were really on crooked. They had to come off, so about an hour of cutting and filing was done to remove and reattach them. I used one of my applesauce cups to evenly sit it on and a couple of super glue bottles near the tail to see if it was straight and I say good enough! This isn't the best kit in the world but is the only 1/72 kit of an A model Messerschmitt so it will have to do. 220 109As were built, most of which went to the Spanish Civil War and mostly flown by German pilots. What I like is that this one will be finished in bare metal, a very unusual finish for a Bf-109!