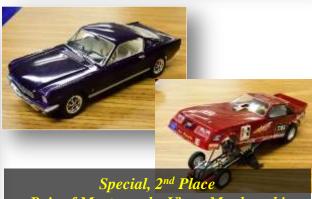

## **Contest Winners June 2018**

USS Theodore Roosevelt by Mike Snider

"John Arlow" by Jim Richey

Pair of Mustangs by Vince Mankowski