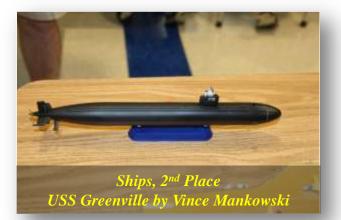

## **Contest Winners June 2018**

USS Theodore Roosevelt by Mike Snider

"John Arlow" by Jim Richey

Pair of Mustangs by Vince Mankowski