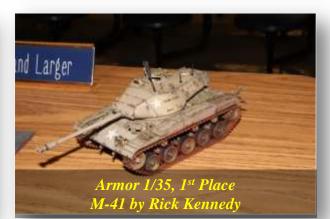

## **Contest Winners June 2018**

USS Theodore Roosevelt by Mike Snider

"John Arlow" by Jim Richey

Pair of Mustangs by Vince Mankowski