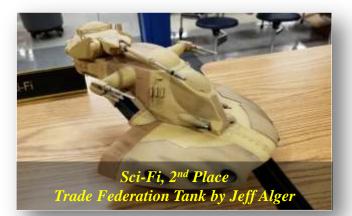

## **Contest Winners June 2018**

USS Theodore Roosevelt by Mike Snider

"John Arlow" by Jim Richey

Pair of Mustangs by Vince Mankowski