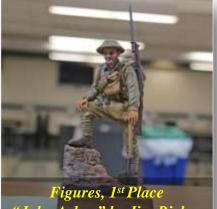

## **Contest Winners June 2018**

USS Theodore Roosevelt by Mike Snider

"John Arlow" by Jim Richey

Pair of Mustangs by Vince Mankowski