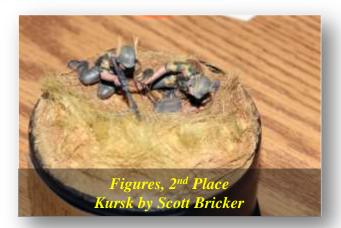

## **Contest Winners June 2018**

USS Theodore Roosevelt by Mike Snider

"John Arlow" by Jim Richey

Pair of Mustangs by Vince Mankowski