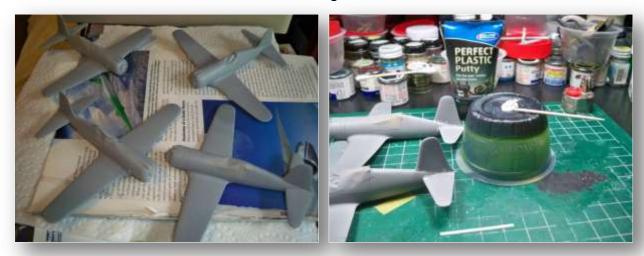

#### Hague's Corner (continued)

After cleaning up the puttied tail joints the four little Vultees got a shot of primer. A little more or less putty was needed on each one of them so I carefully applied it using a toothpick and my ever present applesauce cup. Here the Perfect Plastic Putty has had the cap replaced to keep it from drying out and a working amount has been squeezed on the cup. A few finger drops of water around the edges keeps it pliable long enough to fill the seams.

Tip alert! Apply the putty smoothly to the exact places you want to fill. You don't want to have to work that area after it is cured. When cured, use your damp cloth to wipe the areas the excess putty has spread to during the application. If it is in a recessed panel line you didn't mean to fill, just gently scrape it out with a wooden toothpick and wipe some more with the damp cloth or tissue. The idea is to not have to sand anything! Of course this only works with Perfect Plastic Putty.