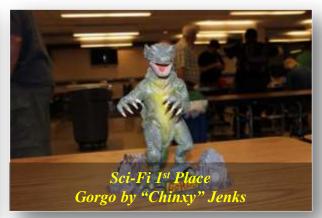

## **Contest Winners June 2018**

USS Theodore Roosevelt by Mike Snider

"John Arlow" by Jim Richey

Pair of Mustangs by Vince Mankowski