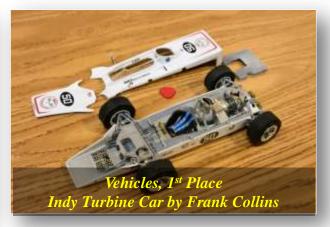

## **Contest Winners June 2018**

USS Theodore Roosevelt by Mike Snider

"John Arlow" by Jim Richey

Pair of Mustangs by Vince Mankowski