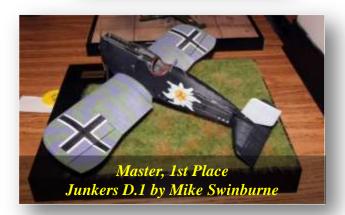

## **Contest Winners June 2018**

USS Theodore Roosevelt by Mike Snider

"John Arlow" by Jim Richey

Pair of Mustangs by Vince Mankowski