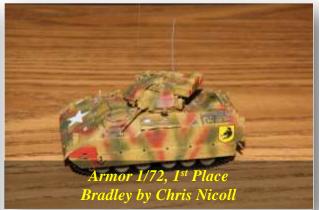

## **Contest Winners June 2018**

USS Theodore Roosevelt by Mike Snider

"John Arlow" by Jim Richey

Pair of Mustangs by Vince Mankowski