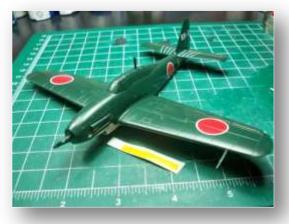

While I fully expected to get all decals on the Seiran two nights ago, the yellow leading edge ID stripe decals were too old to conform to the wing's shape. At first I thought of cutting out some solid yellow decal material but decided that older decals, such as I would be using, would probably develop some slight chips in very visible places. I decided to go with a two part application of some stripes where the only cutting was for length. I had to overlap the slightly narrower yellow stripes that I had, putting the top portion on first followed by the lower the next day. They look to be settling down okay so if they still look good tomorrow I will put an overall clear flat finish on the entire model, install the twin floats and some minor parts and then try to finish the cart it rides on as well as another 800 Kg bomb.