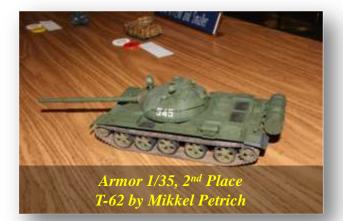

## **Contest Winners June 2018**

USS Theodore Roosevelt by Mike Snider

"John Arlow" by Jim Richey

Pair of Mustangs by Vince Mankowski