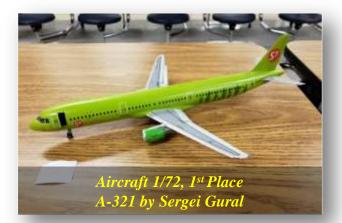

## **Contest Winners June 2018**

USS Theodore Roosevelt by Mike Snider

"John Arlow" by Jim Richey

Pair of Mustangs by Vince Mankowski