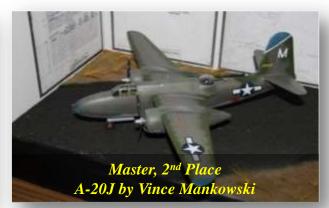

## **Contest Winners June 2018**

USS Theodore Roosevelt by Mike Snider

"John Arlow" by Jim Richey

Pair of Mustangs by Vince Mankowski