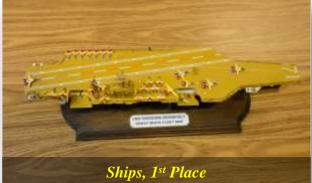

## **Contest Winners June 2018**

USS Theodore Roosevelt by Mike Snider

"John Arlow" by Jim Richey

Pair of Mustangs by Vince Mankowski