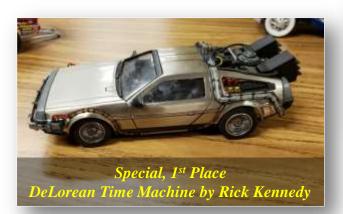

## **Contest Winners June 2018**

USS Theodore Roosevelt by Mike Snider

"John Arlow" by Jim Richey

Pair of Mustangs by Vince Mankowski